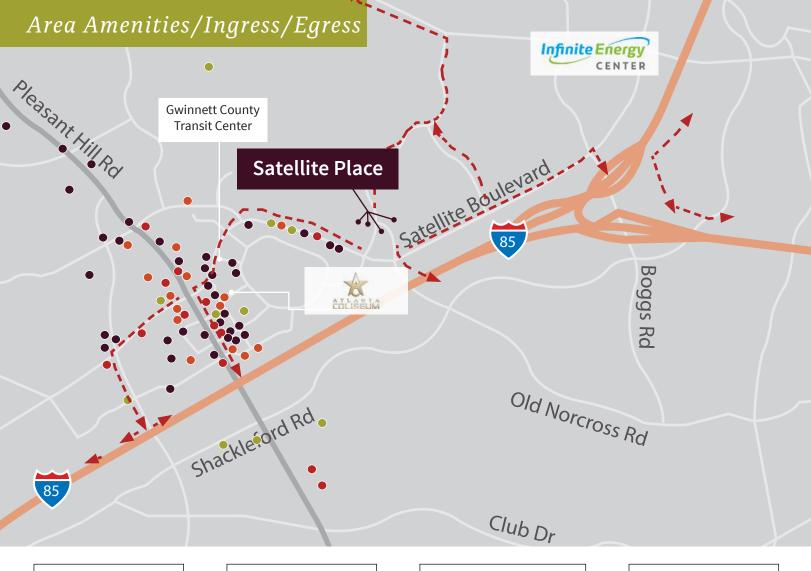

## **Building Features**

- Park-like setting within master planned campus
- Building signage available
- Location on Satellite Boulevard in the heart of Duluth
- Convenient access to I-85, I-985, 316, and with back door access to Sugarloaf area
- Approx one mile to I-85 and 316 via Boggs Rd
- Park grab-n-go and tenant lounge building 300
- Shared conference centers in buildings 300 and 600
- Renovated, complimentary fitness center in each building
- Direct access to numerous restaurants, hotels, shopping and other amenities
- On-site management and ownership
- 24-7 Security
- Abundant 4.5/1000 parking
- Electric car charging stations
- Fooda onsite building 300 and seasonal food trucks building 400
- Approx one mile to Gwinnett Place Transit Center
- Bocce Ball court

### SATELLITE PLACE 300

3237 Satellite Boulevard Duluth, Georgia 30096

#### **SATELLITE PLACE 400**

3235 Satellite Boulevard Duluth, Georgia 30096

#### **SATELLITE PLACE 600**

3175 Satellite Boulevard Duluth, Georgia 30096

#### **SATELLITE PLACE 800**

3095 Satellite Boulevard Duluth, Georgia 30096