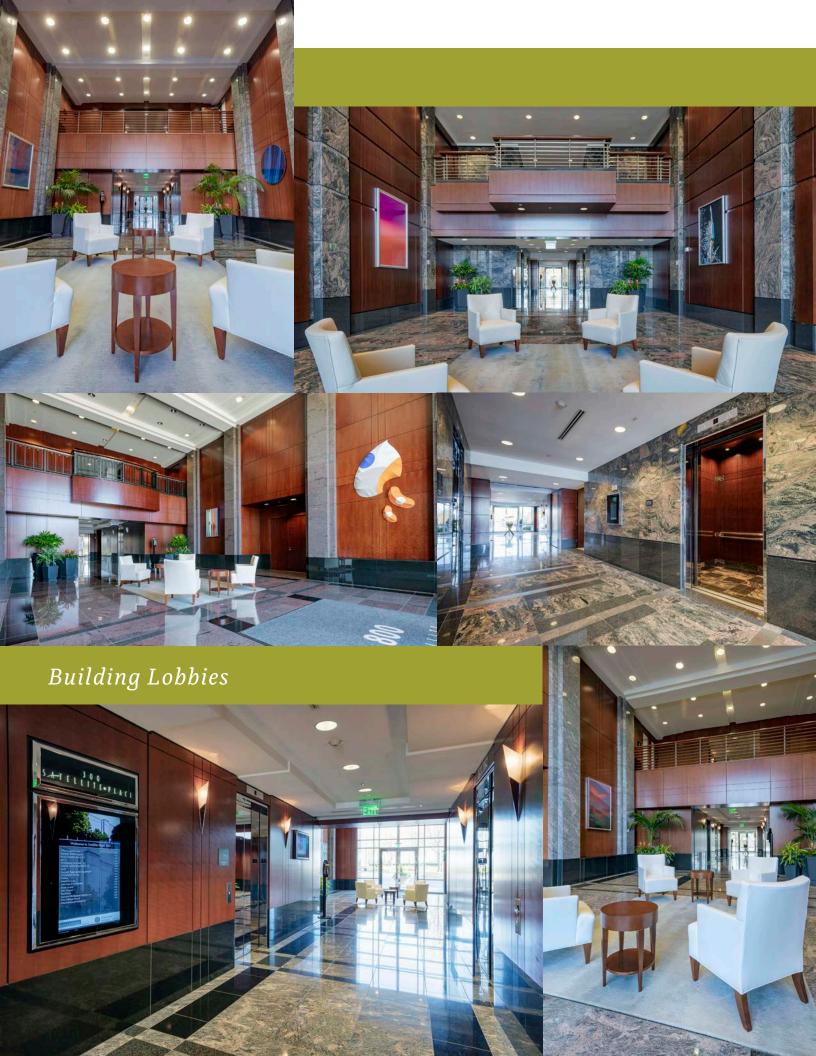

f. available





## **Building Features**

- Park-like setting within master planned campus
- Building signage available
- Location on Satellite Boulevard in the heart of Duluth
- Convenient access to I-85, I-985, 316, and with back door access to Sugarloaf area
- Approx one mile to I-85 and 316 via Boggs Rd
- Park grab-n-go and tenant lounge building 300
- Shared conference centers in buildings 300 and 600
- Renovated, complimentary fitness center in each building
- Direct access to numerous restaurants, hotels, shopping and other amenities
- On-site management and ownership
- 24-7 Security
- Abundant 4.5/1000 parking
- Electric car charging stations
- Fooda onsite building 300 and seasonal food trucks building 400
- Approx one mile to Gwinnett Place Transit Center
- Bocce Ball court







Fitness Center



Market & Conference Center





Existing Tenants















SWEET HUT













HOP



























### SATELLITE PLACE 300

3237 Satellite Boulevard Duluth, Georgia 30096

#### **SATELLITE PLACE 400**

3235 Satellite Boulevard Duluth, Georgia 30096

#### **SATELLITE PLACE 600**

3175 Satellite Boulevard Duluth, Georgia 30096

#### **SATELLITE PLACE 800**

3095 Satellite Boulevard Duluth, Georgia 30096

#### FOR MORE INFORMATION, PLEASE CONTACT

Glenn Aspinwall 404-995-2139 glenn.aspinwall@am.jll.com **Jeff Taylor** 404-995-2239 jeffm.taylor@am.jll.com





Although information has been obtained from sources deemed reliable, neither Owner nor JLL makes any guarantees, warranties or representations, express or implied, as to the completeness or accura