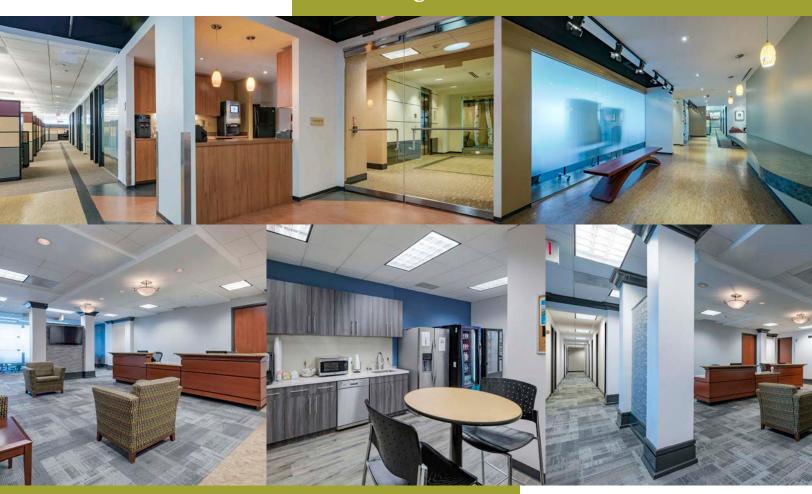

## **Building Features**

- Park-like setting within master planned campus
- Building signage available
- Location on Satellite Boulevard in the heart of Duluth
- Convenient access to I-85, I-985, 316, and with back door access to Sugarloaf area
- Approx one mile to I-85 and 316 via Boggs Rd
- Park grab-n-go and tenant lounge building 300
- Shared conference centers in buildings 300 and 600
- Renovated, complimentary fitness center in each building
- Direct access to numerous restaurants, hotels, shopping and other amenities
- On-site management and ownership
- 24-7 Security
- Abundant 4.5/1000 parking
- Electric car charging stations
- Fooda onsite building 300 and seasonal food trucks building 400
- Approx one mile to Gwinnett Place Transit Center
- Bocce Ball court

Fitness Center

Market & Conference Center

Existing Tenants

SWEET HUT

HOP