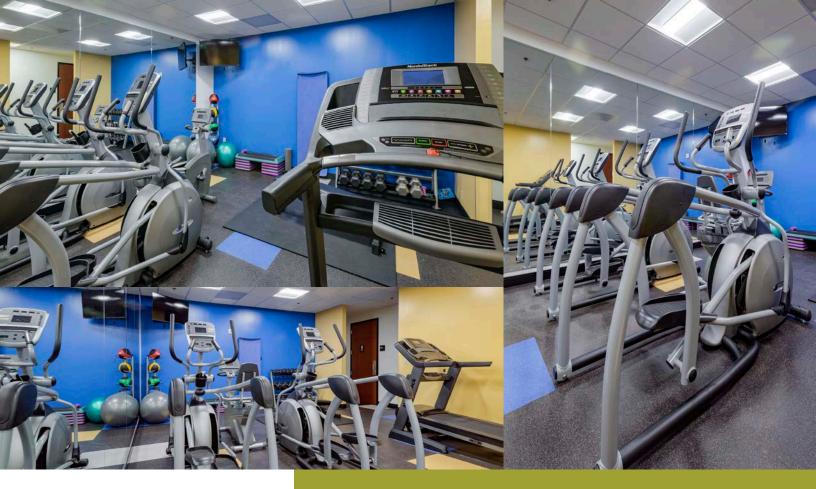

## **Building Features**

- Park-like setting within master planned campus
- Building signage available
- Location on Satellite Boulevard in the heart of Duluth
- Convenient access to I-85, I-985, 316, and with back door access to Sugarloaf area
- Approx one mile to I-85 and 316 via Boggs Rd
- Park grab-n-go and tenant lounge building 300
- Shared conference centers in buildings 300 and 600
- Renovated, complimentary fitness center in each building
- Direct access to numerous restaurants, hotels, shopping and other amenities
- On-site management and ownership
- 24-7 Security
- Abundant 4.5/1000 parking
- Electric car charging stations
- Fooda onsite building 300 and seasonal food trucks building 400
- Approx one mile to Gwinnett Place Transit Center
- Bocce Ball court

Fitness Center

Market & Conference Center

Existing Tenants

SWEET HUT

HOP