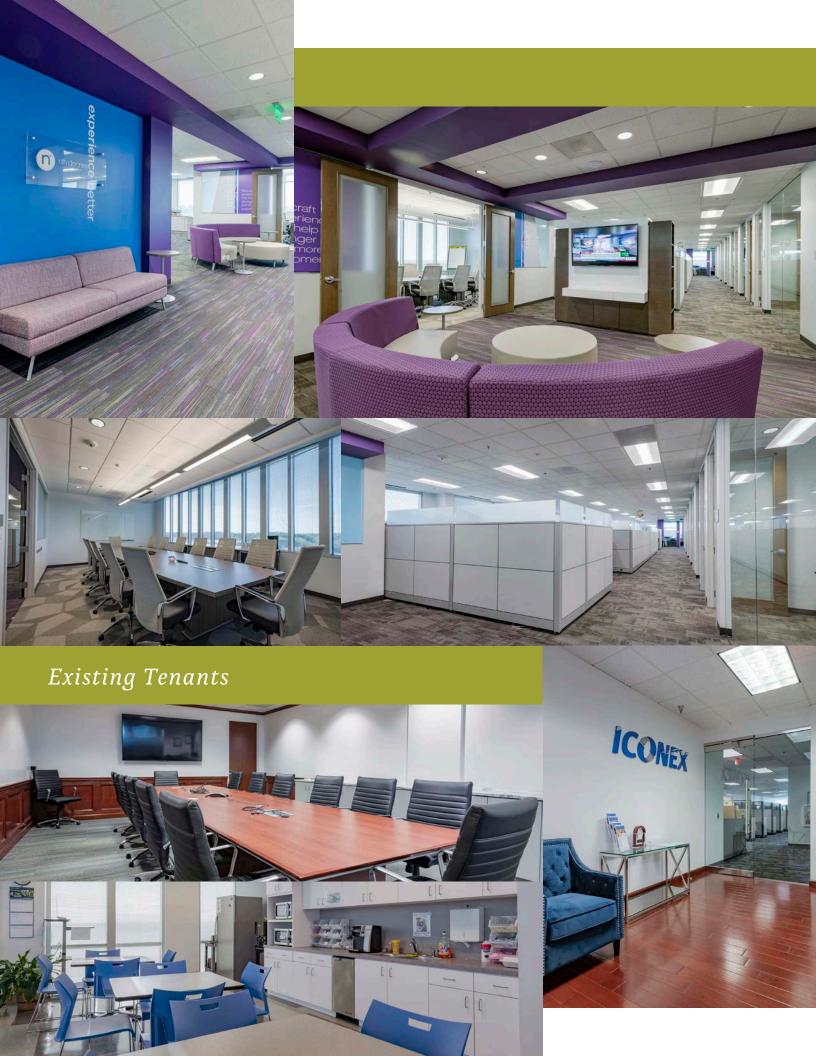

-like setting within master planned campus
- Building signage available
- Location on Satellite Boulevard in the heart of Duluth
- Convenient access to I-85, I-985, 316, and with back door access to Sugarloaf area
- Approx one mile to I-85 and 316 via Boggs Rd
- Park grab-n-go and tenant lounge building 300
- Shared conference centers in buildings 300 and 600
- Renovated, complimentary fitness center in each building
- Direct access to numerous restaurants, hotels, shopping and other amenities
- On-site management and ownership
- 24-7 Security
- Abundant 4.5/1000 parking
- Electric car charging stations
- Fooda onsite building 300 and seasonal food trucks building 400
- Approx one mile to Gwinnett Place Transit Center
- Bocce Ball court







Fitness Center



Market & Conference Center





Existing Tenants















SWEET HUT













HOP



























### SATELLITE PLACE 300

3237 Satellite Boulevard Duluth, Georgia 30096

#### **SATELLITE PLACE 400**

3235 Satellite Boulevard Duluth, Georgia 30096

#### **SATELLITE PLACE 600**

3175 Satellite Boulevard Duluth, Georgia 30096

#### **SATELLITE PLACE 800**

3095 Satellite Boulevard Duluth, Georgia 30096

#### FOR MORE INFORMATION, PLEASE CONTACT

Glenn Aspinwall 404-995-2139 glenn.aspinwall@am.jll.com **Jeff Taylor** 404-995-2239 jeffm.taylor@am.jll.com





Although information has been obtained from sources deemed reliable, neither Owner nor JLL makes any guarantees, warranties or representations, express or implied, as to the completeness or accuracy as to the information contained herein. Any pro