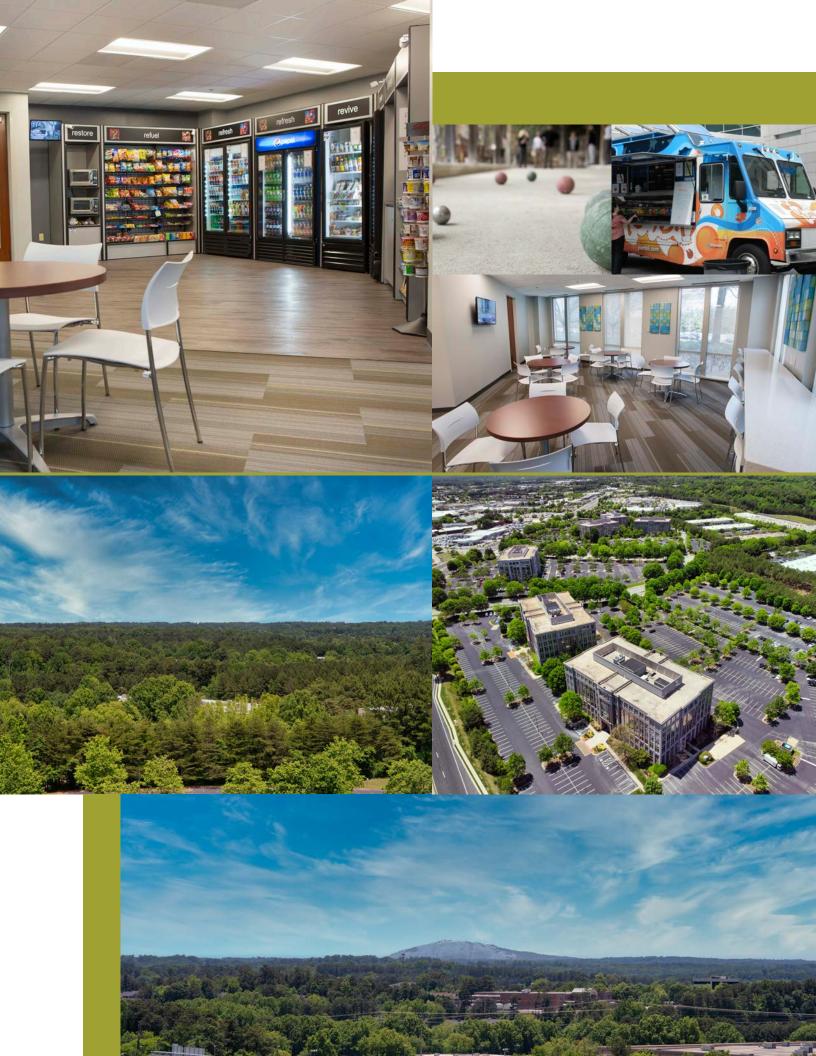

## **Building Features**

- Park-like setting within master planned campus
- Building signage available
- Location on Satellite Boulevard in the heart of Duluth
- Convenient access to I-85, I-985, 316, and with back door access to Sugarloaf area
- Approx one mile to I-85 and 316 via Boggs Rd
- Park grab-n-go and tenant lounge building 300
- Shared conference centers in buildings 300 and 600
- Renovated, complimentary fitness center in each building
- Direct access to numerous restaurants, hotels, shopping and other amenities
- On-site management and ownership
- 24-7 Security
- Abundant 4.5/1000 parking
- Electric car charging stations
- Fooda onsite building 300 and seasonal food trucks building 400
- Approx one mile to Gwinnett Place Transit Center
- Bocce Ball court

Fitness Center

Market & Conference Center

Existing Tenants

SWEET HUT

HOP