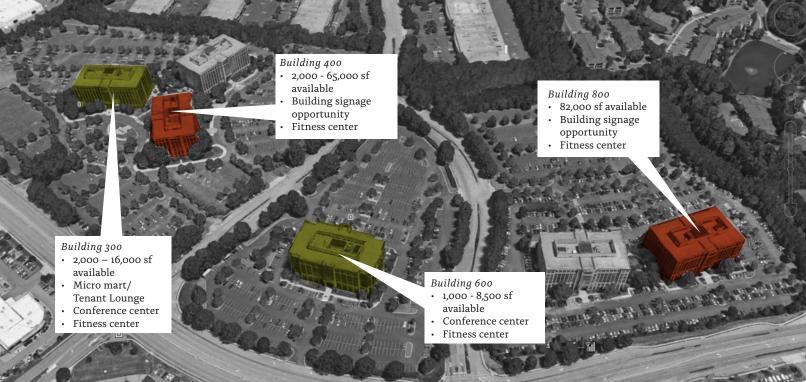

### SATELLITE PLACE 300

3237 Satellite Boulevard Duluth, Georgia 30096

#### **SATELLITE PLACE 400**

3235 Satellite Boulevard Duluth, Georgia 30096

#### **SATELLITE PLACE 600**

3175 Satellite Boulevard Duluth, Georgia 30096

#### **SATELLITE PLACE 800**

3095 Satellite Boulevard Duluth, Georgia 30096