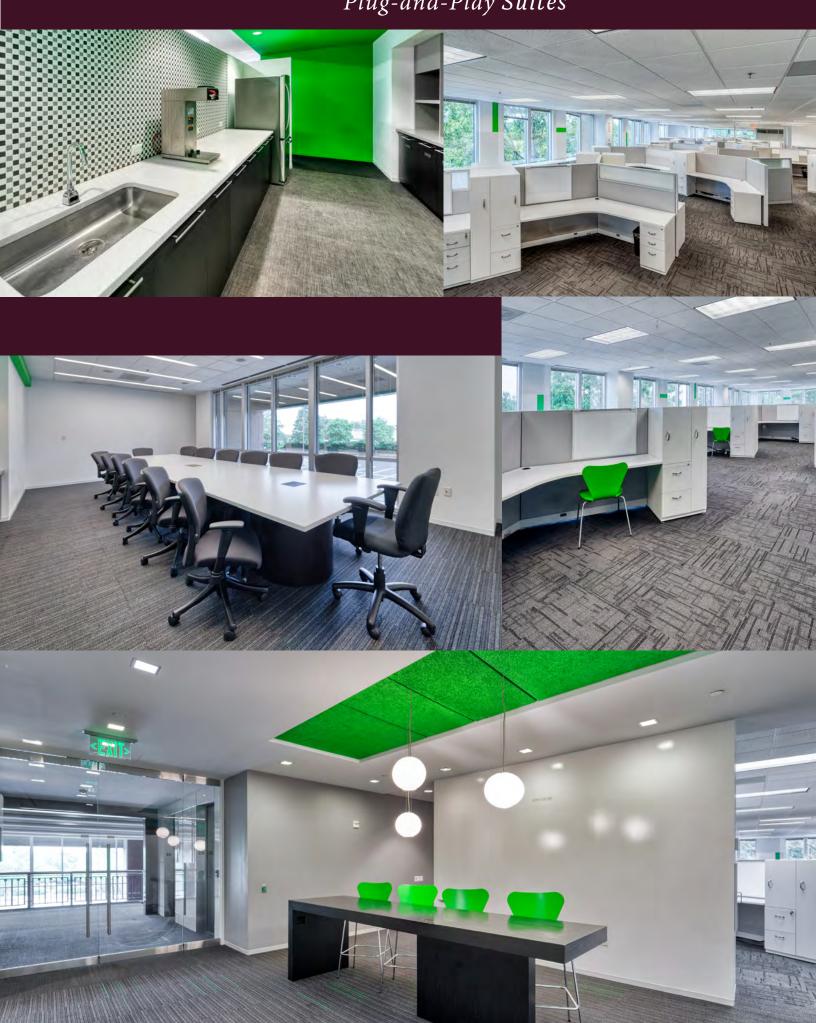

# SATELLITE PLACE

Spec Suites: 2,614 - 4,870 s.f. available Plug-and-Play Suites: Up to 63,508 s.f. available

Plug-and-Play Suites

ON THE BORDER

HOP