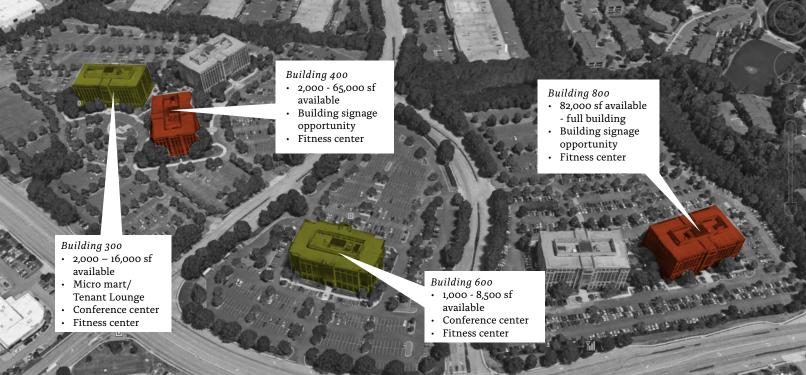

# SATELLITE PLACE

Spec Suites: 2,614 - 4,870 s.f. available Plug-and-Play Suites: Up to 63,508 s.f. available

#### **SATELLITE PLACE 300 SATELLITE PLACE 400** 3237 Satellite Boulevard

3235 Satellite Boulevard Duluth, Georgia 30096

### **SATELLITE PLACE 600**

3175 Satellite Boulevard Duluth, Georgia 30096

#### **SATELLITE PLACE 800**

3095 Satellite Boulevard Duluth, Georgia 30096