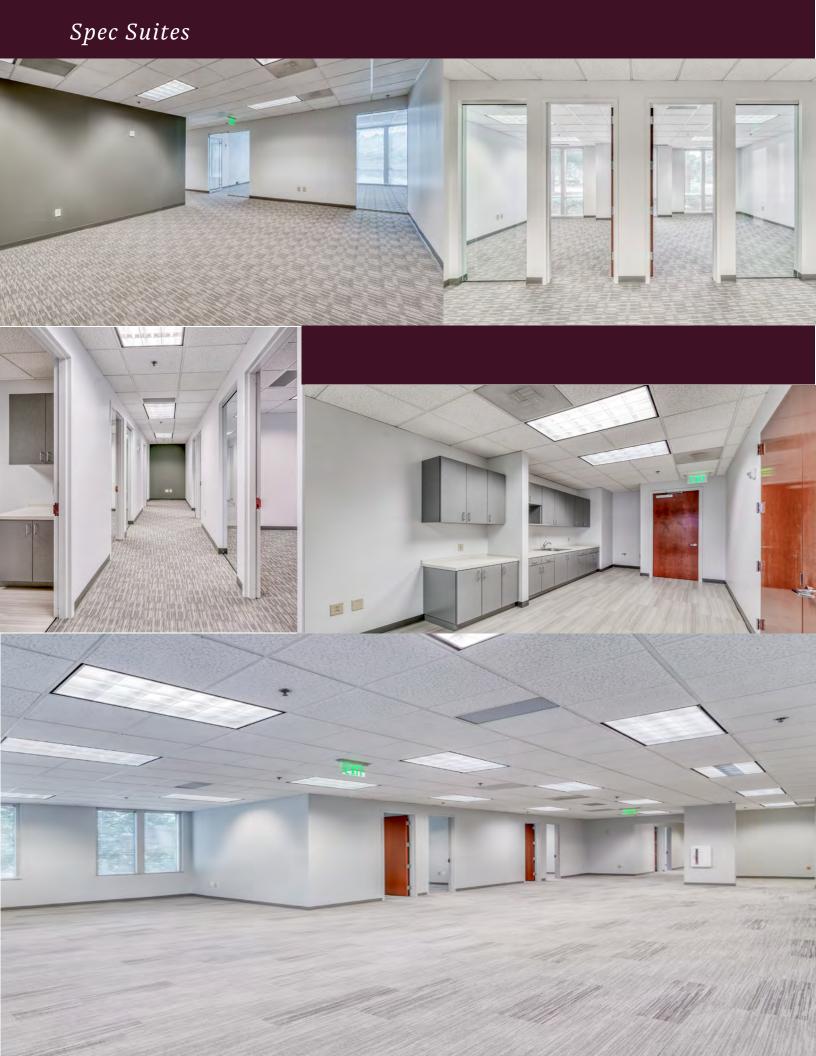

# SATELLITE PLACE

Spec Suites: 2,614 - 4,870 s.f. available Plug-and-Play Suites: Up to 63,508 s.f. available