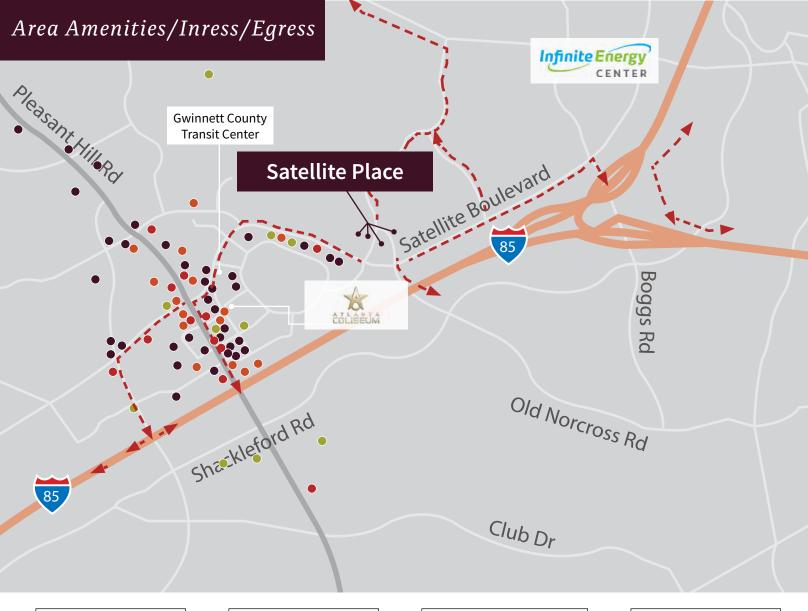

## **Building Features**

- "Plug-and-play" with furniture available
- Park-like setting within master planned campus
- Location on Satellite Boulevard in the heart of Duluth
- Convenient access to I-85, I-985, 316, and with back door access to Sugarloaf area
- Approx one mile to I-85 and 316 via Boggs Rd
- Park grab-n-go and tenant lounge building 300
- Shared conference centers in buildings 300 and 600
- Renovated, complimentary fitness center in each building
- Direct access to numerous restaurants, hotels, shopping and other amenities
- On-site management and ownership
- 24-7 Security
- Abundant 4.5/1000 parking
- Electric car charging stations building 300
- Fooda® onsite building 300 and seasonal food trucks building 400
- Approx one mile to Gwinnett Place Transit Center
- Bocce Ball court & courtyard building 300/400