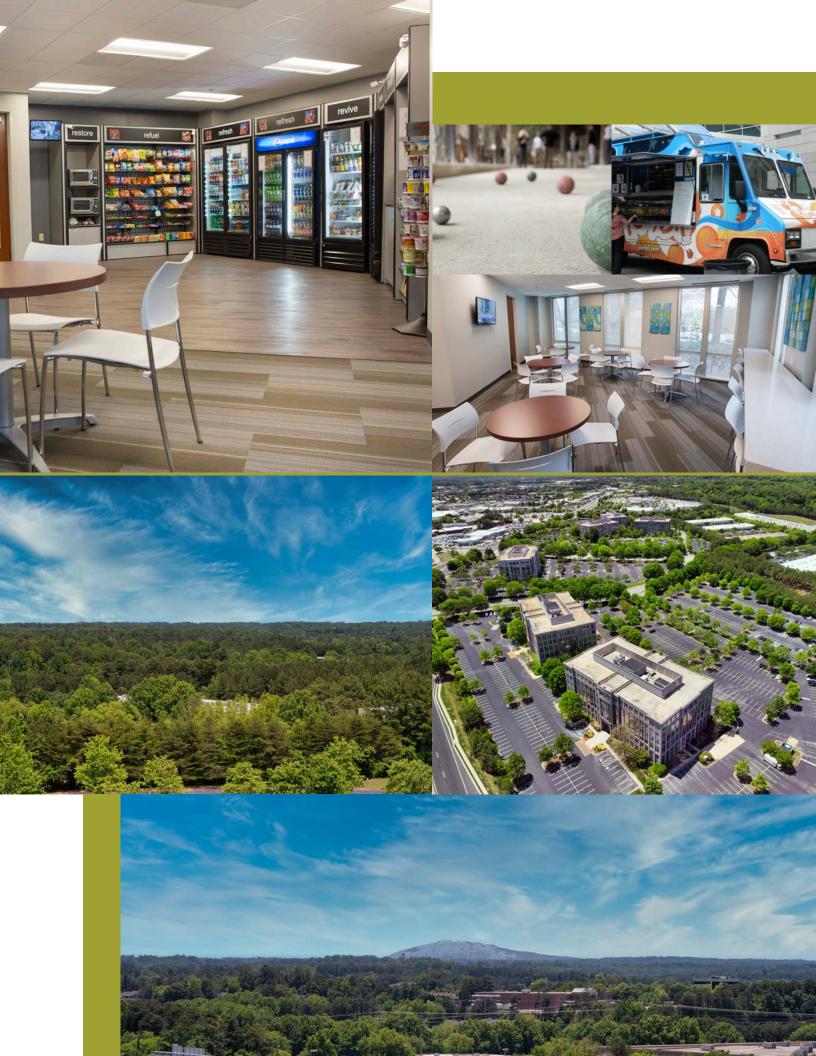

## **Building Features**

- Park-like setting within master planned campus
- Building signage available
- Location on Satellite Boulevard in the heart of Duluth
- Convenient access to I-85, I-985, 316, and with back door access to Sugarloaf area
- Approx one mile to I-85 and 316 via Boggs Rd
- Park grab-n-go and tenant lounge building 300
- Shared conference centers in buildings 300 and 600
- Renovated, complimentary fitness center in each building
- Direct access to numerous restaurants, hotels, shopping and other amenities
- On-site management and ownership
- 24-7 Security
- Abundant 4.5/1000 parking
- Electric car charging stations
- Fooda onsite building 300 and seasonal food trucks building 400
- Approx one mile to Gwinnett Place Transit Center
- Bocce Ball court

Fitness Center

Market & Conference Center

Existing Tenants

ON THE BORDER

IHOP

Hotels