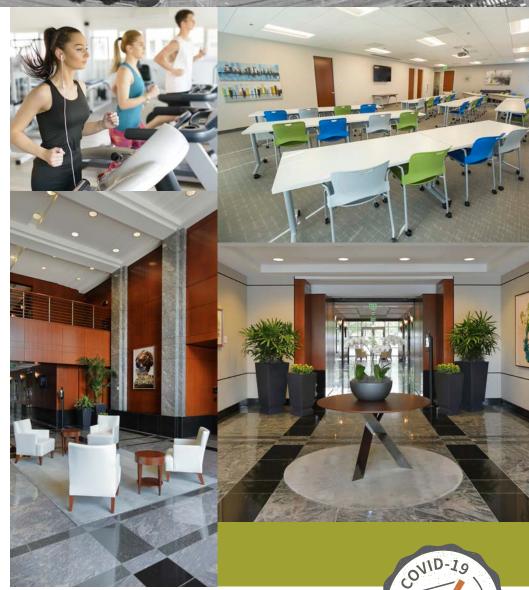

## **Building Features**

- Park-like setting within master planned campus
- Building signage available
- Location on Satellite Boulevard in the heart of Duluth
- Convenient access to I-85, I-985, 316, and with back door access to Sugarloaf area
- Approx one mile to I-85 and 316 via Boggs Rd
- Park grab-n-go and tenant lounge building 300
- Shared conference centers in buildings 300 and 600
- Renovated, complimentary fitness center in each building
- Direct access to numerous restaurants, hotels, shopping and other amenities
- On-site management and ownership
- 24-7 Security
- Abundant 4.5/1000 parking
- Electric car charging stations
- Fooda onsite building 300 and seasonal food trucks building 400
- Approx one mile to Gwinnett Place Transit Center
- Bocce Ball court

Fitness Center

Market & Conference Center

Existing Tenants

ON THE BORDER

IHOP

Hotels