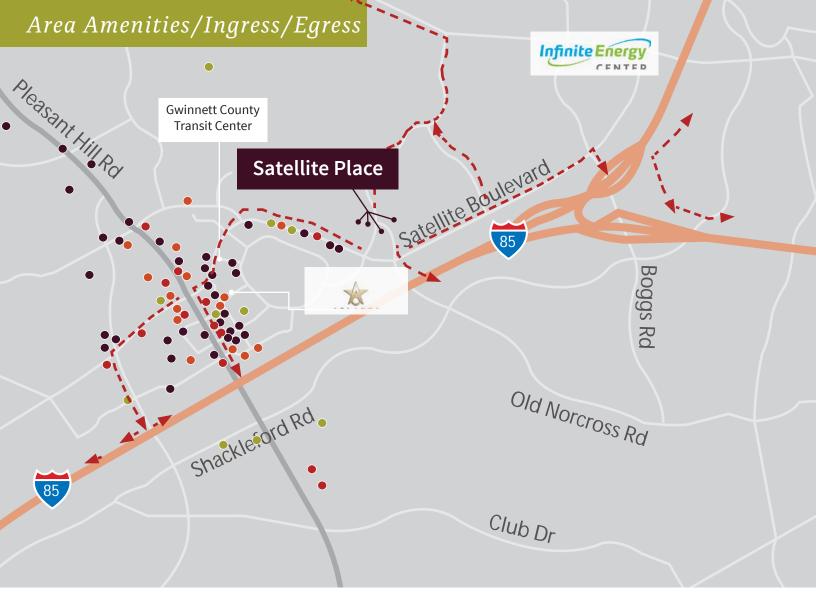

## **Building Features**

- Park-like setting within master planned campus
- Building signage available
- Location on Satellite Boulevard in the heart of Duluth
- Convenient access to I-85, I-985, 316, and with back door access to Sugarloaf area
- Approx one mile to I-85 and 316 via Boggs Rd
- Park grab-n-go and tenant lounge building 300
- Shared conference centers in buildings 300 and 600
- Renovated, complimentary fitness center in each building
- Direct access to numerous restaurants, hotels, shopping and other amenities
- On-site management and ownership
- 24-7 Security
- Abundant 4.5/1000 parking
- Electric car charging stations
- Fooda onsite building 300 and seasonal food trucks building 400
- Approx one mile to Gwinnett Place Transit Center
- Bocce Ball court