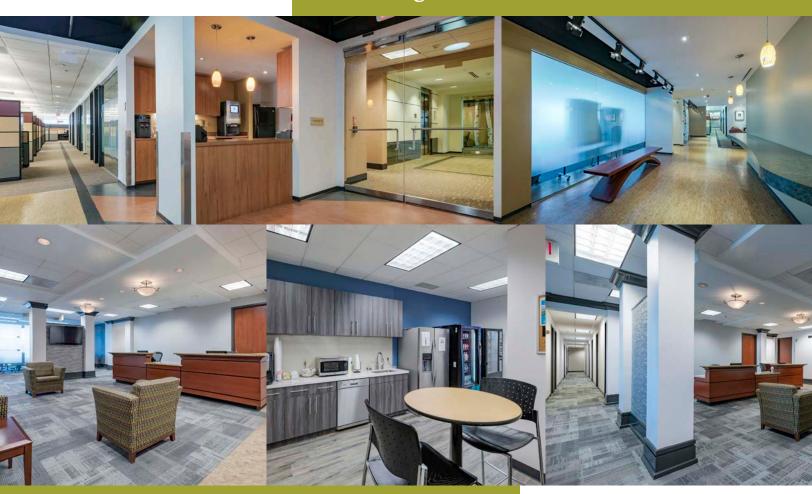

## **Building Features**

- Park-like setting within master planned campus
- Building signage available
- Location on Satellite Boulevard in the heart of Duluth
- Convenient access to I-85, I-985, 316, and with back door access to Sugarloaf area
- Approx one mile to I-85 and 316 via Boggs Rd
- Park grab-n-go and tenant lounge building 300
- Shared conference centers in buildings 300 and 600
- Renovated, complimentary fitness center in each building
- Direct access to numerous restaurants, hotels, shopping and other amenities
- On-site management and ownership
- 24-7 Security
- Abundant 4.5/1000 parking
- Electric car charging stations
- Fooda onsite building 300 and seasonal food trucks building 400
- Approx one mile to Gwinnett Place Transit Center
- Bocce Ball court

Fitness Center

Market & Conference Center

Existing Tenants

ON THE BORDER

IHOP

Hotels