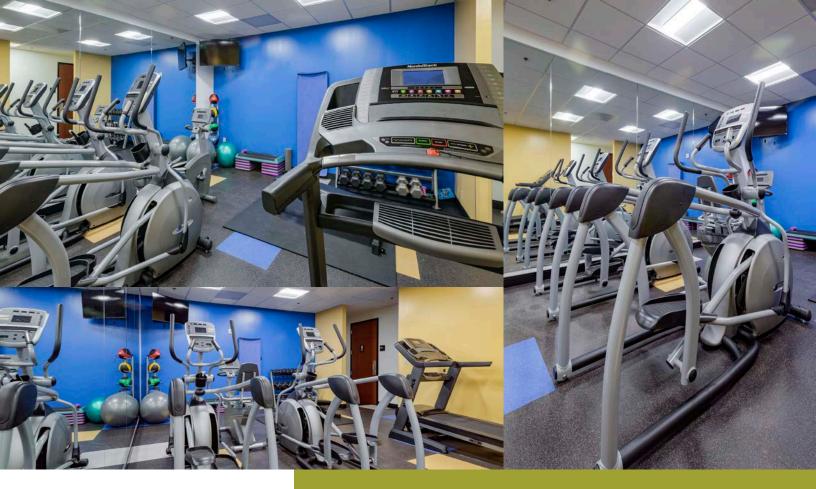

## **Building Features**

- Park-like setting within master planned campus
- Building signage available
- Location on Satellite Boulevard in the heart of Duluth
- Convenient access to I-85, I-985, 316, and with back door access to Sugarloaf area
- Approx one mile to I-85 and 316 via Boggs Rd
- Park grab-n-go and tenant lounge building 300
- Shared conference centers in buildings 300 and 600
- Renovated, complimentary fitness center in each building
- Direct access to numerous restaurants, hotels, shopping and other amenities
- On-site management and ownership
- 24-7 Security
- Abundant 4.5/1000 parking
- Electric car charging stations
- Fooda onsite building 300 and seasonal food trucks building 400
- Approx one mile to Gwinnett Place Transit Center
- Bocce Ball court

Fitness Center

Market & Conference Center

Existing Tenants

ON THE BORDER

IHOP

Hotels