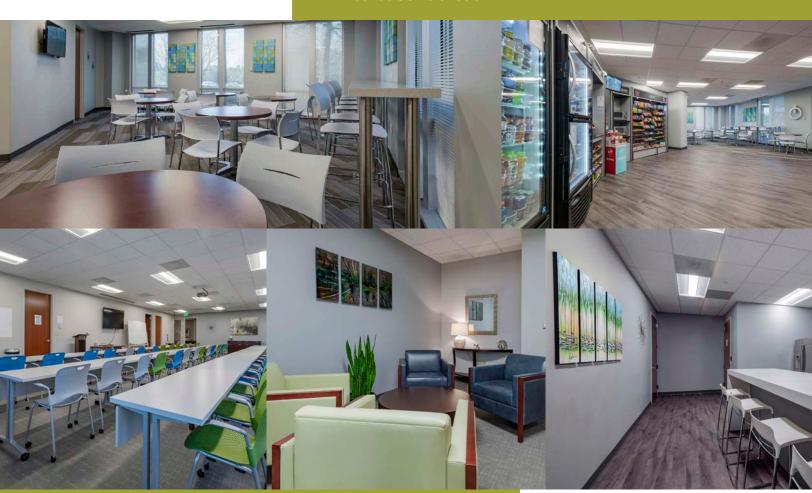

## **Building Features**

- Park-like setting within master planned campus
- Building signage available
- Location on Satellite Boulevard in the heart of Duluth
- Convenient access to I-85, I-985, 316, and with back door access to Sugarloaf area
- Approx one mile to I-85 and 316 via Boggs Rd
- Park grab-n-go and tenant lounge building 300
- Shared conference centers in buildings 300 and 600
- Renovated, complimentary fitness center in each building
- Direct access to numerous restaurants, hotels, shopping and other amenities
- On-site management and ownership
- 24-7 Security
- Abundant 4.5/1000 parking
- Electric car charging stations
- Fooda onsite building 300 and seasonal food trucks building 400
- Approx one mile to Gwinnett Place Transit Center
- Bocce Ball court

Fitness Center

Market & Conference Center

Existing Tenants

ON THE BORDER

IHOP

Hotels