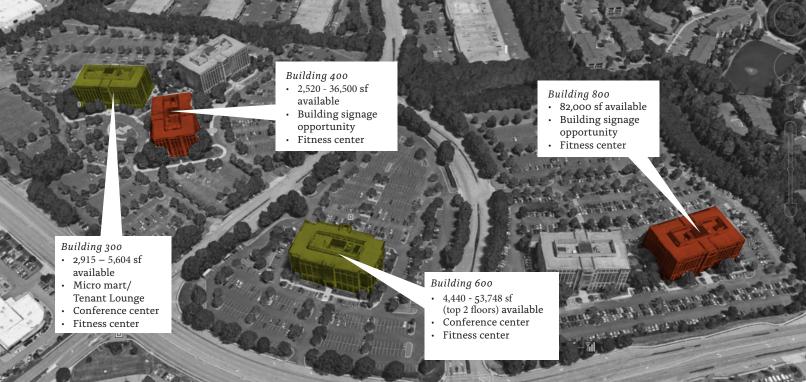

### **SATELLITE PLACE 300**

Duluth, Georgia 30096

#### **SATELLITE PLACE 400**

3235 Satellite Boulevard

#### **SATELLITE PLACE 600**

3175 Satellite Boulevard

#### **SATELLITE PLACE 800**

Duluth, Georgia 30096