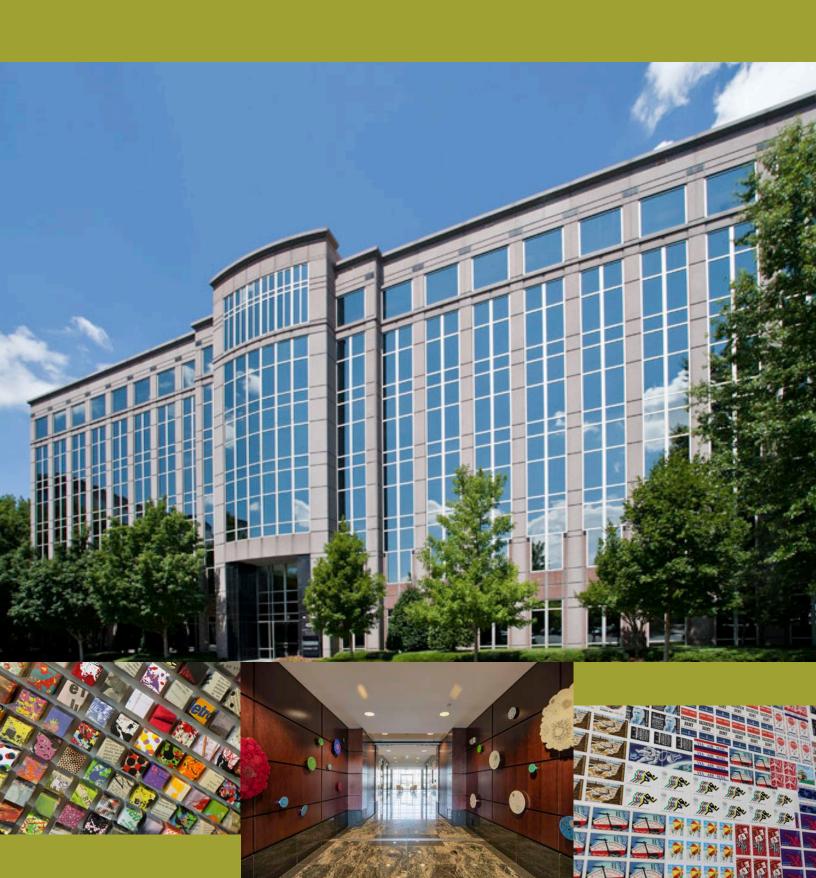

# SATELLITE PLACE

2,500 - 82,000 s.f. available

## **Building Features**

- Park-like setting within master planned campus
- Building signage available
- Location on Satellite Boulevard in the heart of Duluth
- Convenient access to I-85, I-985, 316, and with back door access to Sugarloaf area
- Approx one mile to I-85 and 316 via Boggs Rd
- Park grab-n-go and tenant lounge building 300
- Shared conference centers in buildings 300 and 600
- Renovated, complimentary fitness center in each building
- Direct access to numerous restaurants, hotels, shopping and other amenities
- On-site management and ownership
- 24-7 Security
- Abundant 4.5/1000 parking
- Electric car charging stations
- Fooda onsite building 300 and seasonal food trucks building 400
- Approx one mile to Gwinnett Place Transit Center
- Bocce Ball court